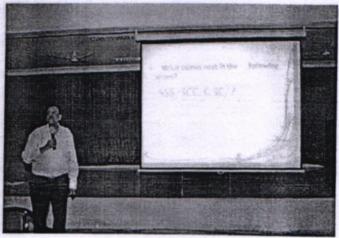

Submitted,

Respected Sir,

Sub: Dr Arunachalam - Dean -How to crack interviews - VI Semester students - On 03/08/2017 -reg.

With reference to the above subject, Training and Placement Cell organized career Counseling program by Dr Arunachalam on 03/08/2017 at our college seminar hall.

The program started at 11.15 am. Our Training and Placement Officer Mr Bheemeswara Reddy introduced Dr Arunachalam to the final year students and then he handed over the session to Dean.

Dr L Arunachalam had given information to the 7th Semester students about the interview process. Later he gave the information about the interview techniques and how to crack interviews.