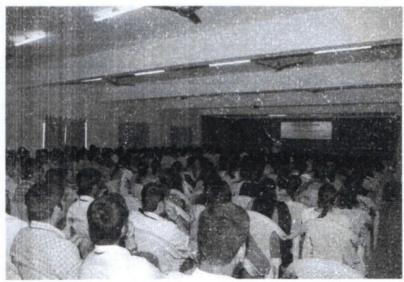

Submitted,

Respected Sir,

Sub: Dr Arunachalam - Dean -How to crack interviews - VI Semester students - On 03/08/2017 -reg.

With reference to the above subject, Training and Placement Cell organized career Counseling program by Dr Arunachalam on 03/08/2017 at our college seminar hall.

The program started at 11.15 am. Our Training and Placement Officer Mr Bheemeswara Reddy introduced Dr Arunachalam to the final year students and then he handed over the session to Dean.

Dr L Arunachalam had given information to the 7th Semester students about the interview process. Later he gave the information about the interview techniques and how to crack interviews.