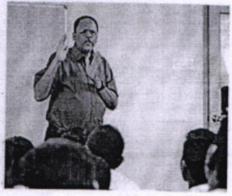

Submitted,

Respected Sir,

Sub: Dr Arunachalam - Dean -How to crack interviews - VI Semester students - On 03/08/2017 -reg.

With reference to the above subject, Training and Placement Cell organized career Counseling program by Dr Arunachalam on 03/08/2017 at our college seminar hall.

The program started at 11.15 am. Our Training and Placement Officer Mr Bheemeswara Reddy introduced Dr Arunachalam to the final year students and then he handed over the session to Dean.

Dr L Arunachalam had given information to the 7th Semester students about the interview process. Later he gave the information about the interview techniques and how to crack interviews.