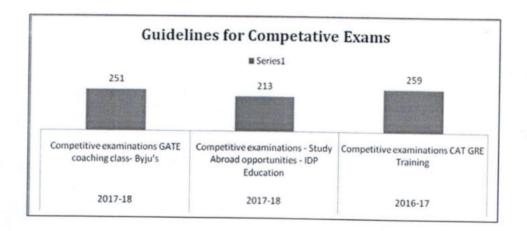

## Guidelines for competitive examinations

### Average percentage of students benefited by guidance for competitive examinations and career counselling offered by the institution during the last five years

| Year    | Name of the scheme                                                    | Number of students benefited/attended /<br>participated by Career Counselling /<br>competitive exams activities |
|---------|-----------------------------------------------------------------------|-----------------------------------------------------------------------------------------------------------------|
|         | Career Counselling                                                    |                                                                                                                 |
| 2017-18 | Career Counselling - Business catalyst Job Information                | 251                                                                                                             |
| 2017-18 | Career Counselling - How to crack Interview                           | 301                                                                                                             |
| 2016-17 | Career Counselling - Placement Awareness program                      | 261                                                                                                             |
| 2015-16 | Career Counselling- Interview Tips                                    | 510                                                                                                             |
| 2014-15 | Career Counselling - Placement Skills                                 | 269                                                                                                             |
| 2014-15 | Career Counselling                                                    | 260                                                                                                             |
| 2013-14 | Career Counselling - Connect with people to Advance your career       | 278                                                                                                             |
| 2013-14 | Career Counselling - Placement Awareness program                      | 300                                                                                                             |
|         | Guidelines for Competitive Exams                                      |                                                                                                                 |
| 2017-18 | Competitive examinations GATE coaching class- Byju's                  | 251                                                                                                             |
| 2017-18 | Competitive examinations - Study Abroad opportunities - IDP Education | 213                                                                                                             |
| 2016-17 | Competitive examinations CAT GRE Training 259                         |                                                                                                                 |