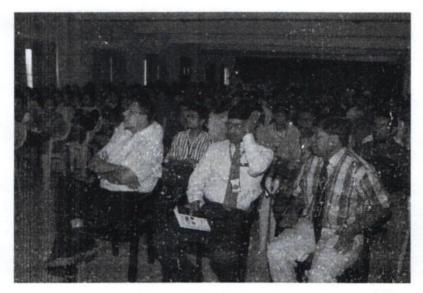

Submitted,

Respected Sir,

Sub: Dr Arunachalam - Dean -How to crack interviews - VI Semester students - On 03/08/2017 -reg.

With reference to the above subject, Training and Placement Cell organized career Counseling program by Dr Arunachalam on 03/08/2017 at our college seminar hall.

The program started at 11.15 am. Our Training and Placement Officer Mr Bheemeswara Reddy introduced Dr Arunachalam to the final year students and then he handed over the session to Dean.

Dr L Arunachalam had given information to the 7th Semester students about the interview process. Later he gave the information about the interview techniques and how to crack interviews.